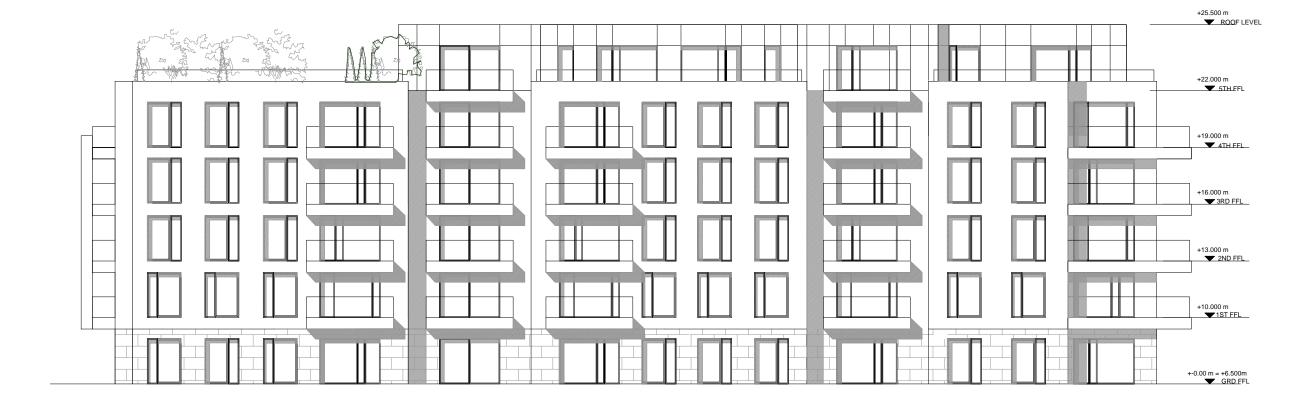

PROPOSED BLOCK 7 - GARDEN ELEVATION
1:200

PROJECT CANAL BANKS AT PA HEALY ROAD/PARK ROAD, LIMERICK

CLIENT REVINGTON DEVELOPMENTS LTD rev.

TITLE PROPOSED BLOCK 7 - GARDEN ELEVATION

SCALE: 1:200 @A3 DATE: SEPT 2019 DRWG. No. 1248-18-43 DRN. BY OLIVER CARTY